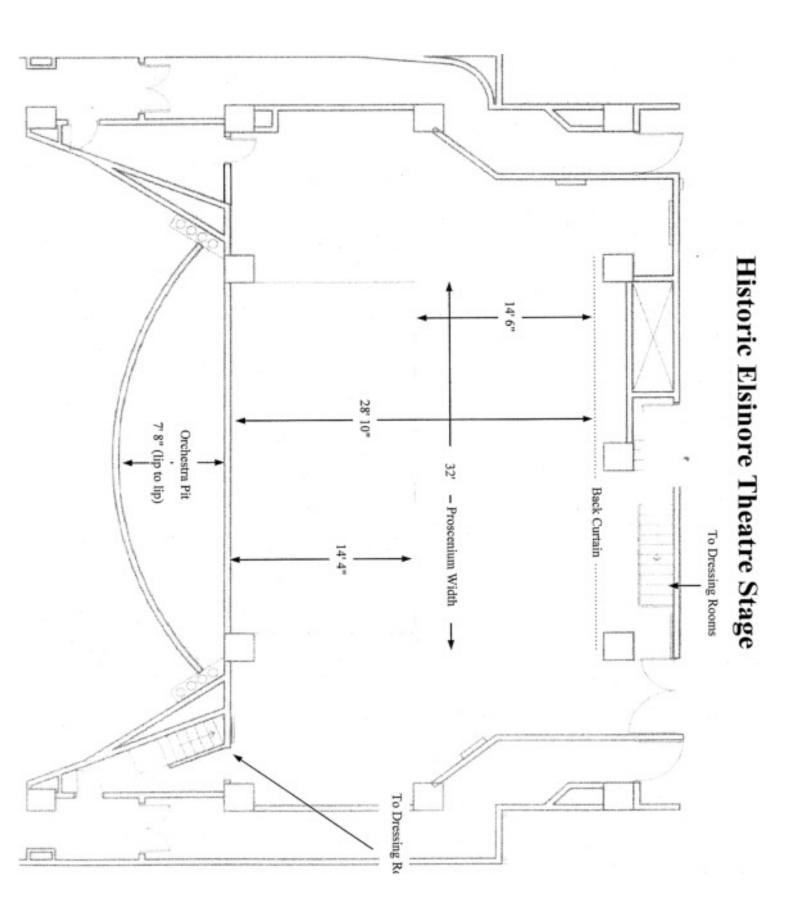

## **Stage Layout and Dressing Rooms**

## **DRESSING ROOMS**

(Basement Level with stair access to stage USC or DSL)

1 Star Dressing Room w/Private Bath & Shower

- 2 makeup stations
- 169 sq. feet (13' x 13')

2 Chorus Dressing Rooms or can be opened into 1 large Chorus Dressing Room

- 2 each @ 187 sq. feet (17'x 11'each)
- 4 makeup stations each dressing room
- 2 sinks each dressing room

2 Solo Dressing Room or can be opened into 1 large Solo Dressing Room

- 2 each @ 60 sq. feet (7'-4" x 8'-0)
- 1 makeup station each dressing room

## Restrooms

• 2 restrooms with shower separate from Dressing Rooms

Other Amenities

- · Kitchen Galley
  - -Microwave
  - -Sink
  - -Refrigerator/freezer
  - -Dishwasher